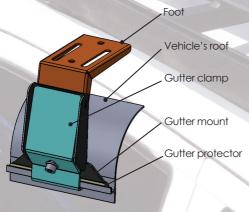

# Aluminium Roofracks



www.bigcountry.co.za | +2711 795 9700 | admin@bigcountry.co.za 358 Politician Ave, Northlands Business Park, 37 New Market Rd, Northriding, JHB

### **Mount Types:**



#### Typical Block Mount Layout



#### **Typical Track Mount Layout**







## WHAT MAKES BIG COUNTRY ROOF RACKS THE BEST?

- Longitudinal Floorplanks negligible wind noise
- Dove-tailed cross members and fully welded for unrivalled strength - rated for 250kg
- Flush on top
- M8 Nut slot in all extrusions
- Dual nut slots in perimeter extrusion for sturdy fitment of accessories
- Fully assembled ready to fit
- Large range of accessory brackets available
- Custom sizes are possible



# See our website for a wide range of rack accessories







### Get in touch with us:

www.bigcountry.co.za | +2711 795 9700 | admin@bigcountry.co.za 358 Politician Ave, Northlands Business Park, 37 New Market Rd, Northriding, JHB