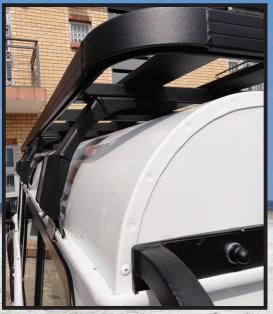

# Aluminium Roofracks



www.bigcountry.co.za | +2711 795 9700 | admin@bigcountry.co.za 358 Politician Ave, Northlands Business Park, 37 New Market Rd, Northriding, JHB

### **Mount Types:**



#### Typical Block Mount Layout



#### **Typical Track Mount Layout**







## WHAT MAKES BIG COUNTRY ROOF RACKS THE BEST?

- Longitudinal Floorplanks negligible wind noise
- Dove-tailed cross members and fully welded for unrivalled strength - rated for 250kg
- Flush on top
- M8 Nut slot in all extrusions
- Dual nut slots in perimeter extrusion for sturdy fitment of accessories
- Fully assembled ready to fit
- Large range of accessory brackets available
- Custom sizes are possible



# See our website for a wide range of rack accessories







### Get in touch with us:

www.bigcountry.co.za | +2711 795 9700 | admin@bigcountry.co.za 358 Politician Ave, Northlands Business Park, 37 New Market Rd, Northriding, JHB