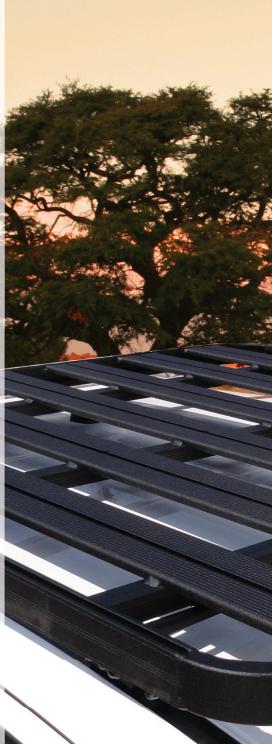

# Aluminium Roofracks



www.bigcountry.co.za | +2711 795 9700 | admin@bigcountry.co.za 358 Politician Ave, Northlands Business Park, 37 New Market Rd, Northriding, JHB

### **Mount Types:**



#### Typical Block Mount Layout



#### **Typical Track Mount Layout**







## WHAT MAKES BIG COUNTRY ROOF RACKS THE BEST?

- Longitudinal Floorplanks negligible wind noise
- Dove-tailed cross members and fully welded for unrivalled strength - rated for 250kg
- Flush on top
- M8 Nut slot in all extrusions
- Dual nut slots in perimeter extrusion for sturdy fitment of accessories
- Fully assembled ready to fit
- Large range of accessory brackets available
- Custom sizes are possible



# See our website for a wide range of rack accessories







### Get in touch with us:

www.bigcountry.co.za | +2711 795 9700 | admin@bigcountry.co.za 358 Politician Ave, Northlands Business Park, 37 New Market Rd, Northriding, JHB