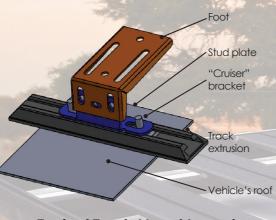

# Aluminium Roofracks



www.bigcountry.co.za | +2711 795 9700 | admin@bigcountry.co.za 358 Politician Ave, Northlands Business Park, 37 New Market Rd, Northriding, JHB

### **Mount Types:**



#### Typical Block Mount Layout



#### **Typical Track Mount Layout**







## WHAT MAKES BIG COUNTRY ROOF RACKS THE BEST?

- Longitudinal Floorplanks negligible wind noise
- Dove-tailed cross members and fully welded for unrivalled strength - rated for 250kg
- Flush on top
- M8 Nut slot in all extrusions
- Dual nut slots in perimeter extrusion for sturdy fitment of accessories
- Fully assembled ready to fit
- Large range of accessory brackets available
- Custom sizes are possible



# See our website for a wide range of rack accessories







### Get in touch with us:

www.bigcountry.co.za | +2711 795 9700 | admin@bigcountry.co.za 358 Politician Ave, Northlands Business Park, 37 New Market Rd, Northriding, JHB