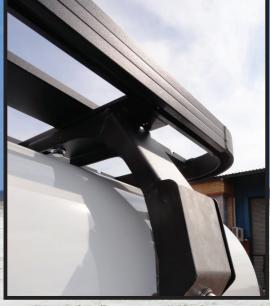

# Aluminium Roofracks



www.bigcountry.co.za | +2711 795 9700 | admin@bigcountry.co.za 358 Politician Ave, Northlands Business Park, 37 New Market Rd, Northriding, JHB

### **Mount Types:**



#### Typical Block Mount Layout



#### **Typical Track Mount Layout**







## WHAT MAKES BIG COUNTRY ROOF RACKS THE BEST?

- Longitudinal Floorplanks negligible wind noise
- Dove-tailed cross members and fully welded for unrivalled strength - rated for 250kg
- Flush on top
- M8 Nut slot in all extrusions
- Dual nut slots in perimeter extrusion for sturdy fitment of accessories
- Fully assembled ready to fit
- Large range of accessory brackets available
- Custom sizes are possible



# See our website for a wide range of rack accessories







### Get in touch with us:

www.bigcountry.co.za | +2711 795 9700 | admin@bigcountry.co.za 358 Politician Ave, Northlands Business Park, 37 New Market Rd, Northriding, JHB