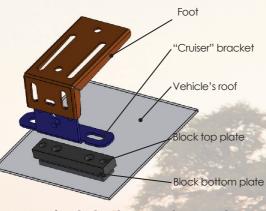

# Aluminium Roofracks



www.bigcountry.co.za | +2711 795 9700 | admin@bigcountry.co.za 358 Politician Ave, Northlands Business Park, 37 New Market Rd, Northriding, JHB

### **Mount Types:**



#### Typical Block Mount Layout



#### **Typical Track Mount Layout**







## WHAT MAKES BIG COUNTRY ROOF RACKS THE BEST?

- Longitudinal Floorplanks negligible wind noise
- Dove-tailed cross members and fully welded for unrivalled strength - rated for 250kg
- Flush on top
- M8 Nut slot in all extrusions
- Dual nut slots in perimeter extrusion for sturdy fitment of accessories
- Fully assembled ready to fit
- Large range of accessory brackets available
- Custom sizes are possible



# See our website for a wide range of rack accessories







### Get in touch with us:

www.bigcountry.co.za | +2711 795 9700 | admin@bigcountry.co.za 358 Politician Ave, Northlands Business Park, 37 New Market Rd, Northriding, JHB