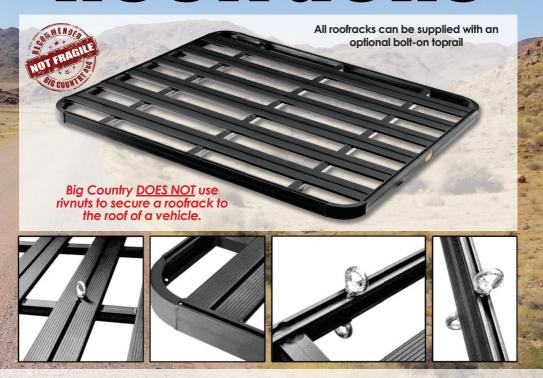

## WHAT MAKES BIG COUNTRY ROOF RACKS THE BEST?

- Longitudinal Floorplanks negligible wind noise
- Dove-tailed cross members and fully welded for unrivalled strength - rated for 250kg
- Flush on top
- M8 Nut slot in all extrusions
- Dual nut slots in perimeter extrusion for sturdy fitment of accessories
- Fully assembled ready to fit
- Large range of accessory brackets available
- Custom sizes are possible