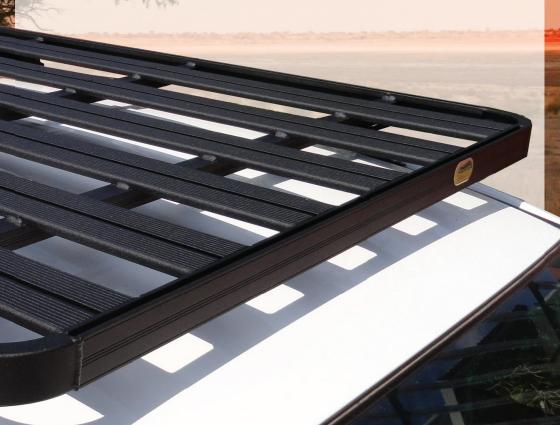

## WHAT MAKES BIG COUNTRY ROOF RACKS THE BEST?

- Longitudinal Floorplanks negligible wind noise
- Dove-tailed cross members and fully welded for unrivalled strength - rated for 250kg
- Flush on top
- M8 Nut slot in all extrusions
- Dual nut slots in perimeter extrusion for sturdy fitment of accessories
- Fully assembled ready to fit
- Large range of accessory brackets available
- Custom sizes are possible