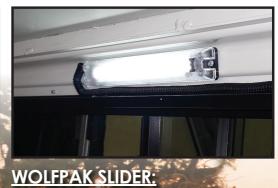

### Features:

- Polished finish (no paint)
- No Carpet
- No windows
- No design options

(Just a strong no-nonsense canopy that does the job)

- Built-in bolt slots on the top of the roof to bolt on an awning, roofrack or loadbars (no drilling).
- Fully lockable and available with a number of optional extras:
- Bolt on roofrack or loadbars
- Slide-in Aluminium table (ceiling mounted)
- Kitchen Box
- Wolfpak slider
- Internal lighting

### **Canopy Accessories**

**KITCHEN BOX:** 

TABLE AND SLIDE:

LED LIGHTING: