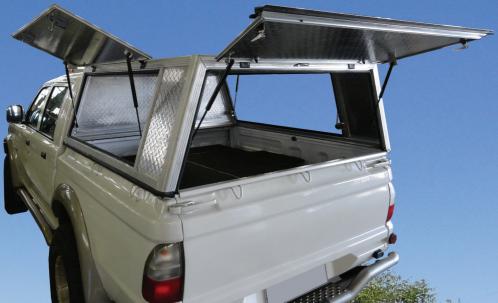

## Zambezi Canopies

#### Features:

- Standard with a front can-slider window and a large rear hatch window for excellent rear vision
- Carpeted interior side walls
- · Colour coded to a "flat colour" at no extra charge
- Options on rear hatch design
- Options on side hatch finish
- Options on side hatch design (solid, glass, sliders)