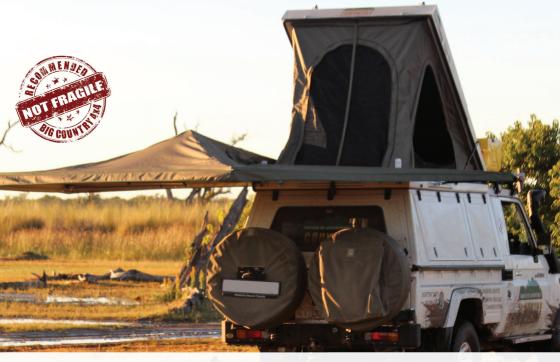

#### An aluminium "Clam-shell" design that comes in two options:

- 1. A slimline design that adds only 190mm to the roof clearance
- An Aero shaped design which allows more bedding to be packed (an extra 100mm higher)

Pop two clips and she opens up with gas struts – really painless.

The tent is fitted with a pair of tracks allowing for the fitment of additional light weight baggage (solar panels, bicycles, canoe, surf board, etc.) An optional external ladder is also available.

A simple and sturdy mounting kit is available to mount your Ostrich Wing Awning directly to the tent. Either white or flat colour coded to suit your vehicle.

The ideal solution for the traveller who wants to avoid the normal hassle of making and breaking camp.