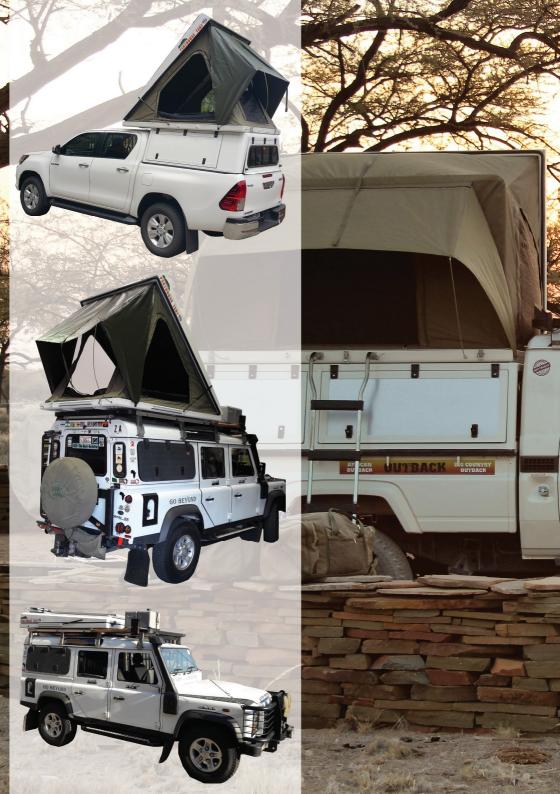

#### An aluminium "Clam-shell" design that comes in two options:

- 1. A slimline design that adds only 190mm to the roof clearance
- An Aero shaped design which allows more bedding to be packed (an extra 100mm higher)

Pop two clips and she opens up with gas struts – really painless.

The tent is fitted with a pair of tracks allowing for the fitment of additional light weight baggage (solar panels, bicycles, canoe, surf board, etc.) An optional external ladder is also available.

A simple and sturdy mounting kit is available to mount your Ostrich Wing Awning directly to the tent. Either white or flat colour coded to suit your vehicle.

The ideal solution for the traveller who wants to avoid the normal hassle of making and breaking camp.